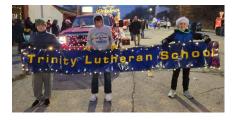

### "Parade of Lights"

We would like to send a huge "Thank You" to all of our students, parents, and TEAM Falcon for your hard work on the float. This was a fun and interactive way to spread the word of our Lord and the true meaning of Christmas.