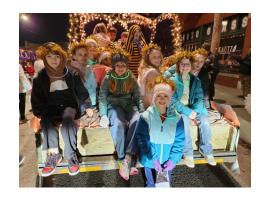

### "Parade of Lights"

We would like to send a huge "Thank You" to all of our students, parents, and TEAM Falcon for your hard work on the float. This was a fun and interactive way to spread the word of our Lord and the true meaning of Christmas.